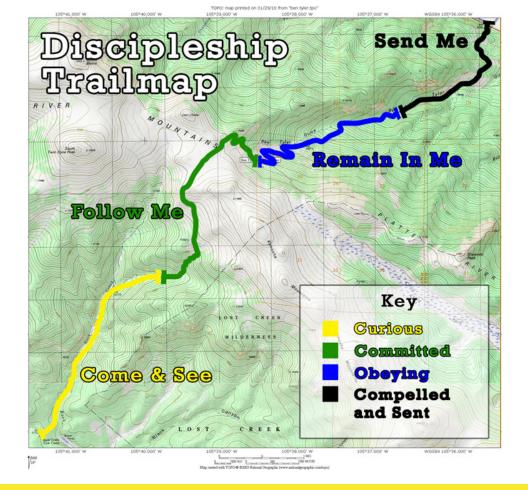

## "COME & SEE"

I'm curious about the person of Jesus

• I am learning about who Jesus is through a faith community

## "FOLLOW ME"

I've counted the cost and  $\underline{\textbf{l'm}}$  passionately  $\underline{\textbf{committed}}$  to a relationship with Jesus

- The Word is my authority I spend time with Jesus on a consistent basis
- I'm being discipled and am engaged in Biblical community

## "REMAIN IN ME"

I'm listening to, obeying, and depending upon the Holy Spirit to live like Jesus

- I have an extraordinary love for people
- I live my life with integrity and high moral character
- I practice radical servanthood and humility
- I believe my time, resources, and \$ belong to God

## "SEND ME"

I'm compelled and sent to share the love of Jesus with those around me

- My primary calling is a disciple-maker
- I'm competent and confident in sharing my story and God's story